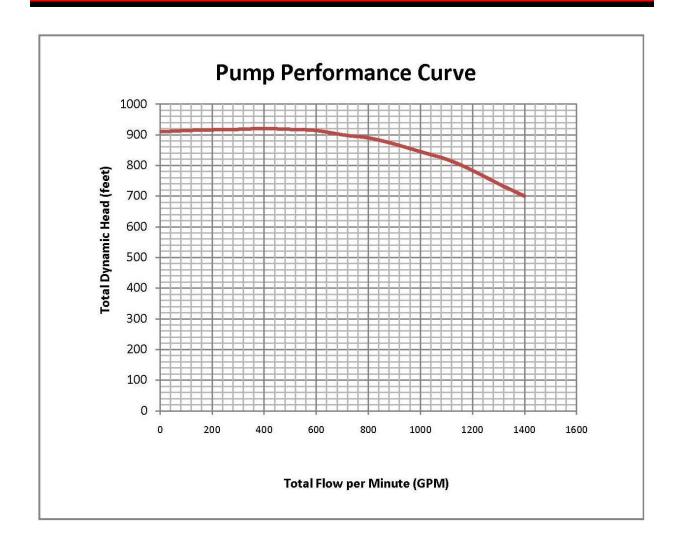

## High Pressure 3-Stage Jet Model: 325SCRD

In the interest of product improvement, specifications may change without notice.