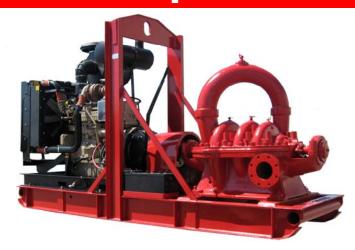

# High Pressure 3-Stage Jet Pump Model 325SCRD

### **MODEL FEATURES**

- Self-contained, portable pump, jet pump unit
- Capable of producing high pressure flow for jetting standard wellpoints, well casings, or pilings
- Operates efficiently under intermittent flow conditions

## **PUMP**

SIZE: 3-stage Horizontal 6" x 5" x

CASING: Class 30 cast iron IMPELLER: Enclosed-type, single suction, bronze

SEAL: Packing in bronze gland or

Type 1 mechanical seal

WEAR RINGS: Bronze on Casing

### **ENGINE**

MAKE: John Deere MODEL: 6090

DISPLACEMENT: 549 cu in.
GOVERNOR: Electronic
LUBRICATION:
Constant pressure, full flow
AIR CLEANER: Dry type reusable
ELECTRICAL SYSTEM: 12V DC
SAFETY SHUTDOWNS: High
head temperature, low oil