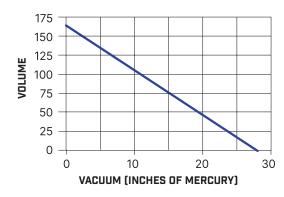

#### AIR HANDLING CAPACITY

DRIVER RPM: 1800 DRIVEN RPM: 850 HORSEPOWER: 10 TYPE: Rotary vane