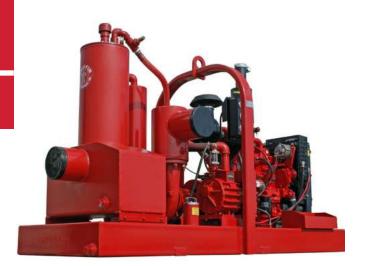

## **8" 8WPRD**

### WELLPOINT PUMP

- High volume air handling & priming system suited for wellpoint systems
- Capable of up to 180 ft. of head & up to 2,000 GPM intermittent flow
- Automatically primes & reprimes at suction lifts of up to 25 ft. or greater
- Over-sized air separation chamber with stainless steel float strips high volumes of light gases & air for fast priming

#### **PUMP**

**SIZE:** 6"x 6"

CASING: Class 30 cast iron
IMPELLER: Enclosed
SEAL: Double mechanical
SHAFT: AISI 1040 or equivalent
SHAFT SLEEVE: Bronze or stainless

#### **DIMENSIONS**

WEIGHT: 3,800 lbs. WIDTH: 42" LENGTH: 110" HEIGHT: 64"