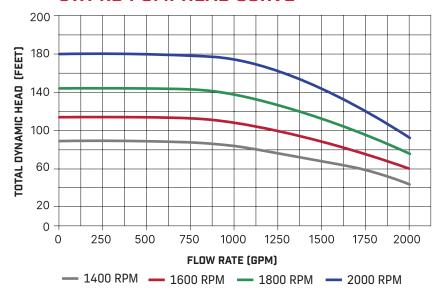

pple, flapper-type with replaceable weights

INLET: 8" Victaulic nipple

#### STANDARD EQUIPMENT

- Integral fuel tank
- Battery box
- » Center point lifting bail
- Vacuum gauge with liquid filled, stainless steel case

#### **AVAILABLE OPTIONS**

- Optional I-beam skid frame
- Optional DOT Trailer
- Other Engines & pumps available per request

#### **ENGINE SPECS**

MAKE: John Deere MODEL: 4045

4-cylinder, 4-cycle water-cooled

DISPLACEMENT: 276 cu in.

LUBRICATION: Constant pressure,

Full flow

AIR CLEANER: Replaceable dry ELECTRICAL SYSTEM: 12V DC SAFETY SHUTDOWNS: High-head temperature, low oil pressure

PERFORMANCE

Rated Power- 74hp (55kW) Rated Speed- rpm 2400

#### **DIMENSIONS**

WEIGHT: 3,800 lbs. WIDTH: 42" LENGTH: 110" HEIGHT: 64"



# 8"8WPRD

#### **8WPRD PUMPHEAD CURVE**



#### AIR HANDLING CAPACITY



DRIVER RPM: 1800 DRIVEN RPM: 850 HORSEPOWER: 10 TYPE: Rotary vane