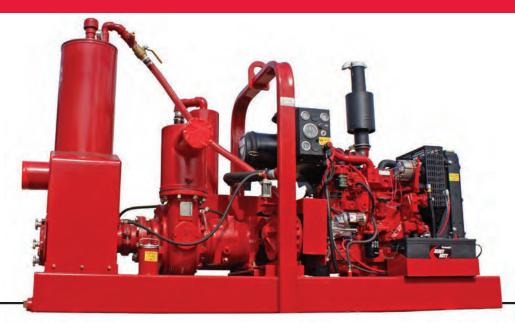

## 6" Variable-Use Non-Clog Pump Model: 6NCRD - 9.25"

# GRIFFIN PUMP & EQUIPMENT 6" VARIABLE-USE PUMP MODEL: 6NCRD-9.25"

In the interest of product improvement, specifications may change without notice.

**Griffin Dewatering, LLC** 

5306 Clinton Drive, Houston, TX 77020 (713)676-8000 Fax: (713)675-4820 web: www.griffindewatering.com e-mail: rachel.smith@griffinpump.com © Copyright Griffin Dewatering, LLC 2021