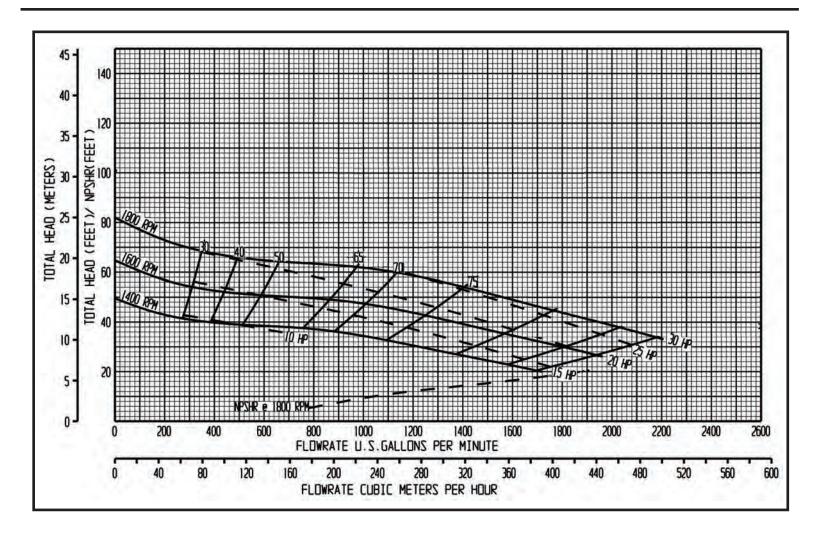

ELECTRICAL SYSTEM: 12V DC SAFETY SHUTDOWNS: High head temperature, low oil pressure

MANUFACTURER'S PERFORMANCE: Rated

Power - nominal hp (kW)

intermittent: 49 (38) continuous: 41 (30.8) Rated speed - rpm: 2800